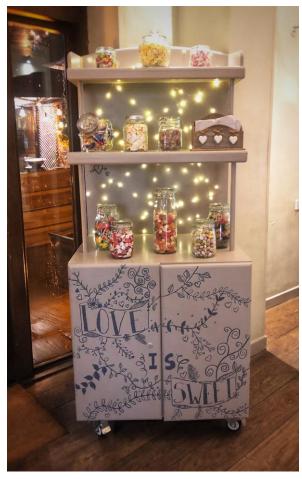

## SWEET SHOP

A selection of all your old fashion sweet shop favourites are displayed in jars on our stand throughout the evening. It can be set in either barn or even outside if the weather is good! This is £95 for 100 guests (50p per person over 100)