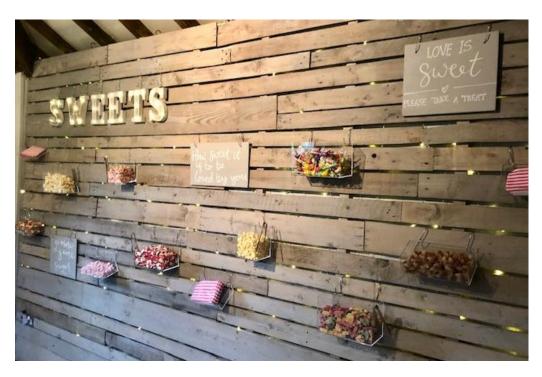

## SWEET WALL

The Sweet Wall is set up on the pallet wall at the end of the Courtyard Barn, this is £120 for 100 guests (50p per person over 100)